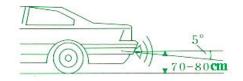

#### **Technological Specification**

| Voltage:         | DC +12v              |
|------------------|----------------------|
| Current:         | 40 mA                |
| Detect Distance: | 2 – 150 cm           |
| Detect Angle:    | H > 100 deg > 50 deg |
| Temperature:     | -20c to +65c         |