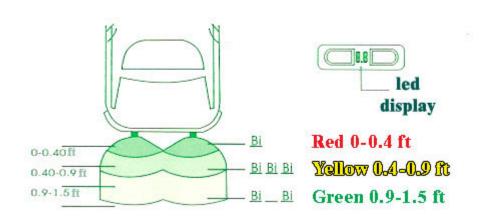

# **PL-8800**

## **ULTRASONIC - Parking Sensor**

### **OWNER'S MANUAL**

CONTENTS:

OPERATING INSTRUCTIONS DESCRIPTION OF FUNCTIONS AND FEATURES WIRE CONNECTION GUIDE INSTALLATION GUIDE

Before operating this set, please read these instructions completely.



#### **Sensors Distance**













#### UNABLE DETECTED OBJECTS



#### **Technological Specification**

| Voltage:         | DC +12v              |
|------------------|----------------------|
| Current:         | 40 mA                |
| Detect Distance: | 2 – 150 cm           |
| Detect Angle:    | H > 100 deg > 50 deg |
| Temperature:     | -20c to +65c         |

Should any problem persists, please contact your dealer, installer, and technician.

- Thanks for purchasing elfinx products -