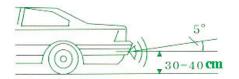

# **PL-8800**

## **ULTRASONIC - Parking Sensor**

### **OWNER'S MANUAL**

CONTENTS:

OPERATING INSTRUCTIONS DESCRIPTION OF FUNCTIONS AND FEATURES WIRE CONNECTION GUIDE INSTALLATION GUIDE

Before operating this set, please read these instructions completely.



#### **Sensors Distance**













#### UNABLE DETECTED OBJECTS



#### **Technological Specification**

| Voltage:         | DC +12v              |
|------------------|----------------------|
| Current:         | 40 mA                |
| Detect Distance: | 2 – 150 cm           |
| Detect Angle:    | H > 100 deg > 50 deg |
| Temperature:     | -20c to +65c         |

Should any problem persists, please contact your dealer, installer, and technician.

- Thanks for purchasing elfinx products -