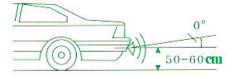

# **PL-8800**

## **ULTRASONIC - Parking Sensor**

### **OWNER'S MANUAL**

CONTENTS:

OPERATING INSTRUCTIONS DESCRIPTION OF FUNCTIONS AND FEATURES WIRE CONNECTION GUIDE INSTALLATION GUIDE

Before operating this set, please read these instructions completely.



#### **Sensors Distance**













#### UNABLE DETECTED OBJECTS



#### **Technological Specification**

| Voltage:         | DC +12v              |
|------------------|----------------------|
| Current:         | 40 mA                |
| Detect Distance: | 2 – 150 cm           |
| Detect Angle:    | H > 100 deg > 50 deg |
| Temperature:     | -20c to +65c         |

Should any problem persists, please contact your dealer, installer, and technician.

- Thanks for purchasing elfinx products -