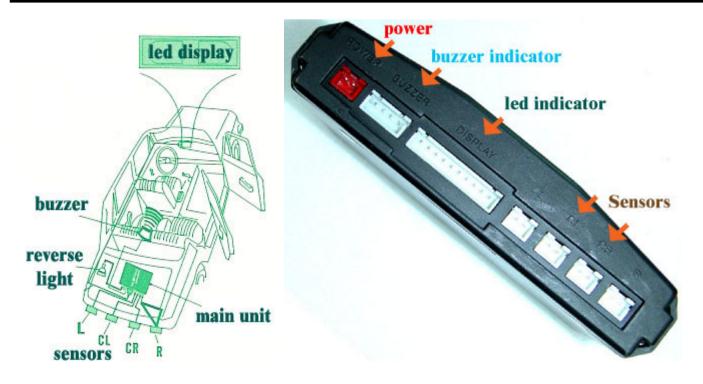

### **OWNER'S MANUAL**

CONTENTS:

OPERATING INSTRUCTIONS DESCRIPTION OF FUNCTIONS AND FEATURES WIRE CONNECTION GUIDE INSTALLATION GUIDE

Before operating this set, please read these instructions completely.