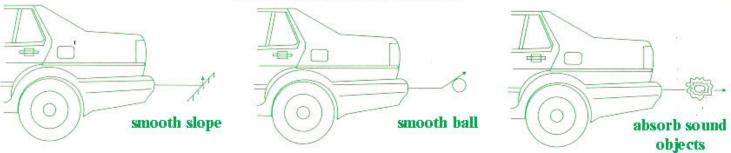

# **PL-8800**

## **ULTRASONIC - Parking Sensor**

### **OWNER'S MANUAL**

CONTENTS:

OPERATING INSTRUCTIONS DESCRIPTION OF FUNCTIONS AND FEATURES WIRE CONNECTION GUIDE INSTALLATION GUIDE

Before operating this set, please read these instructions completely.



#### **Sensors Distance**













#### UNABLE DETECTED OBJECTS



#### **Technological Specification**

| Voltage:         | DC +12v              |
|------------------|----------------------|
| Current:         | 40 mA                |
| Detect Distance: | 2 – 150 cm           |
| Detect Angle:    | H > 100 deg > 50 deg |
| Temperature:     | -20c to +65c         |

Should any problem persists, please contact your dealer, installer, and technician.

- Thanks for purchasing elfinx products -