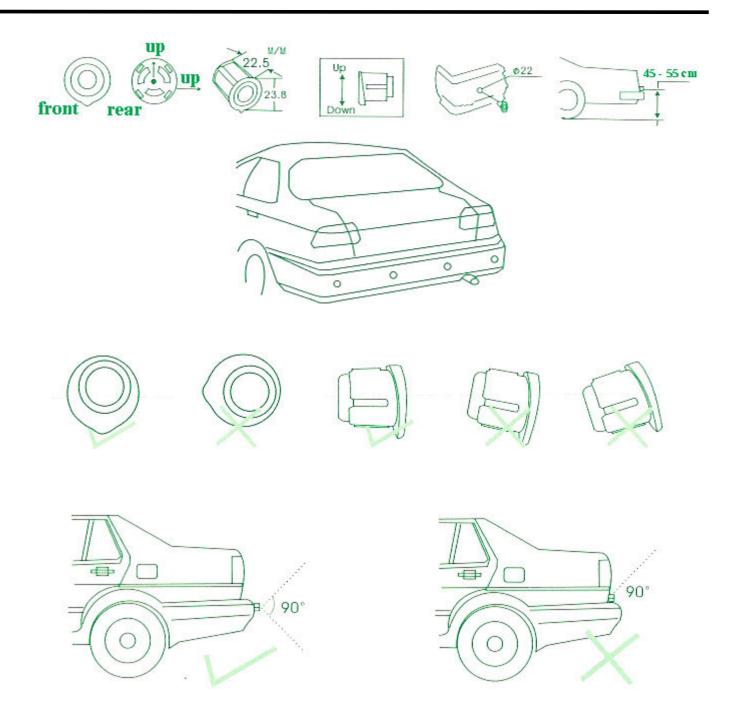

#### **Technological Specification**

| Voltage:         | DC +12v              |
|------------------|----------------------|
| Current:         | 40 mA                |
| Detect Distance: | 2 – 150 cm           |
| Detect Angle:    | H > 100 deg > 50 deg |
| Temperature:     | -20c to +65c         |