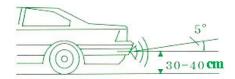

## **PL-6500**

# **ULTRASONIC - Parking Sensor**

## **OWNER'S MANUAL**

### **CONTENTS:**

OPERATING INSTRUCTIONS

DESCRIPTION OF FUNCTIONS AND FEATURES

WIRE CONNECTION GUIDE

INSTALLATION GUIDE

Before operating this set, please read these instructions completely.



#### **Sensors Distance**













#### UNABLE DETECTED OBJECTS



#### **Technological Specification**

Voltage: DC +12v

Current: 40 mA

Detect Distance: 2 - 150 cm

Detect Angle: H > 100 deg > 50 deg

Temperature: -20c to +65c

Should any problem persists, please contact your dealer, installer, and technician.

- Thanks for purchasing elfinx products -