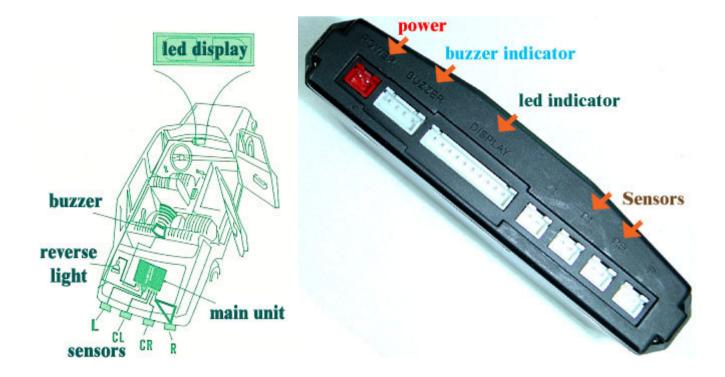

## **PL-6500**

# **ULTRASONIC - Parking Sensor**

## **OWNER'S MANUAL**

### **CONTENTS:**

OPERATING INSTRUCTIONS

DESCRIPTION OF FUNCTIONS AND FEATURES

WIRE CONNECTION GUIDE

INSTALLATION GUIDE

Before operating this set, please read these instructions completely.



#### **Sensors Distance**













#### UNABLE DETECTED OBJECTS



#### **Technological Specification**

Voltage: DC +12v

Current: 40 mA

Detect Distance: 2 - 150 cm

Detect Angle: H > 100 deg > 50 deg

Temperature: -20c to +65c

Should any problem persists, please contact your dealer, installer, and technician.

- Thanks for purchasing elfinx products -