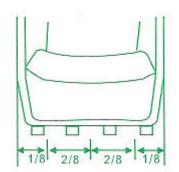

## **PL-6500**

# **ULTRASONIC - Parking Sensor**

## **OWNER'S MANUAL**

### **CONTENTS:**

OPERATING INSTRUCTIONS

DESCRIPTION OF FUNCTIONS AND FEATURES

WIRE CONNECTION GUIDE

INSTALLATION GUIDE

Before operating this set, please read these instructions completely.



#### **Sensors Distance**













#### UNABLE DETECTED OBJECTS



#### **Technological Specification**

Voltage: DC +12v

Current: 40 mA

Detect Distance: 2 - 150 cm

Detect Angle: H > 100 deg > 50 deg

Temperature: -20c to +65c

Should any problem persists, please contact your dealer, installer, and technician.

- Thanks for purchasing elfinx products -