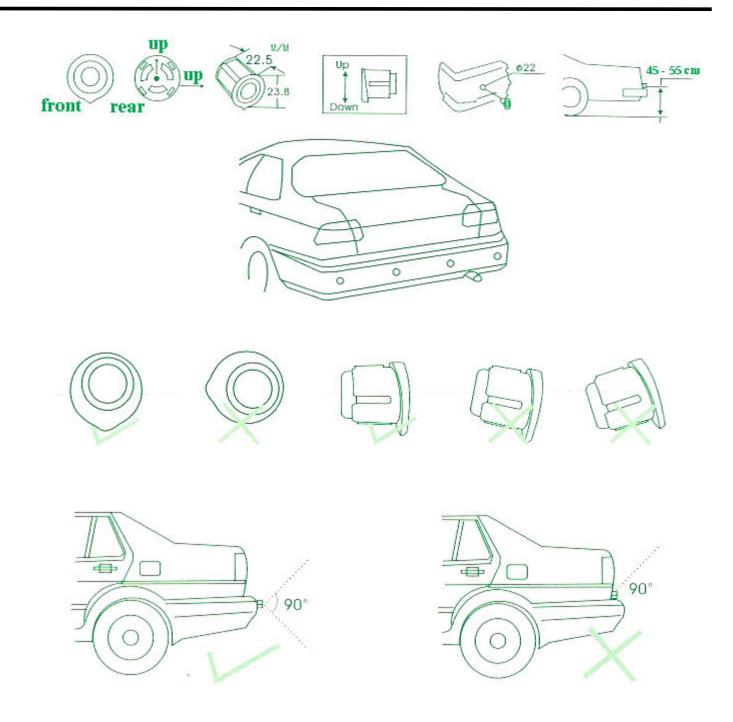

## **PL-6500**

# **ULTRASONIC - Parking Sensor**

## **OWNER'S MANUAL**

### **CONTENTS:**

OPERATING INSTRUCTIONS

DESCRIPTION OF FUNCTIONS AND FEATURES

WIRE CONNECTION GUIDE

INSTALLATION GUIDE

Before operating this set, please read these instructions completely.



#### **Sensors Distance**













#### UNABLE DETECTED OBJECTS



#### **Technological Specification**

Voltage: DC +12v

Current: 40 mA

Detect Distance: 2 - 150 cm

Detect Angle: H > 100 deg > 50 deg

Temperature: -20c to +65c

Should any problem persists, please contact your dealer, installer, and technician.

- Thanks for purchasing elfinx products -