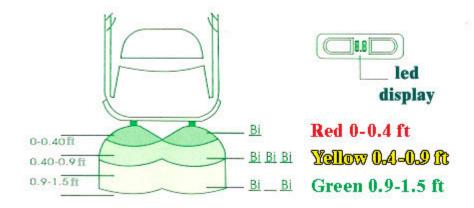

## **PL-6500**

# **ULTRASONIC - Parking Sensor**

## **OWNER'S MANUAL**

### **CONTENTS:**

OPERATING INSTRUCTIONS

DESCRIPTION OF FUNCTIONS AND FEATURES

WIRE CONNECTION GUIDE

INSTALLATION GUIDE

Before operating this set, please read these instructions completely.



#### **Sensors Distance**













#### UNABLE DETECTED OBJECTS



#### **Technological Specification**

Voltage: DC +12v

Current: 40 mA

Detect Distance: 2 - 150 cm

Detect Angle: H > 100 deg > 50 deg

Temperature: -20c to +65c

Should any problem persists, please contact your dealer, installer, and technician.

- Thanks for purchasing elfinx products -