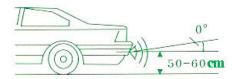

## **PL-6500**

# **ULTRASONIC - Parking Sensor**

## **OWNER'S MANUAL**

### **CONTENTS:**

OPERATING INSTRUCTIONS

DESCRIPTION OF FUNCTIONS AND FEATURES

WIRE CONNECTION GUIDE

INSTALLATION GUIDE

Before operating this set, please read these instructions completely.



#### **Sensors Distance**













#### UNABLE DETECTED OBJECTS



#### **Technological Specification**

Voltage: DC +12v

Current: 40 mA

Detect Distance: 2 - 150 cm

Detect Angle: H > 100 deg > 50 deg

Temperature: -20c to +65c

Should any problem persists, please contact your dealer, installer, and technician.

- Thanks for purchasing elfinx products -