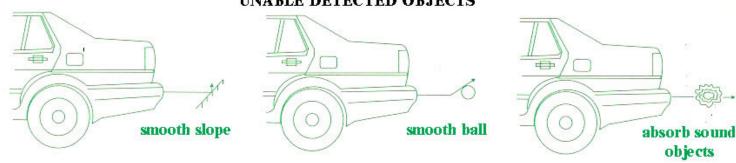

## **PL-6500**

# **ULTRASONIC - Parking Sensor**

## **OWNER'S MANUAL**

### **CONTENTS:**

OPERATING INSTRUCTIONS

DESCRIPTION OF FUNCTIONS AND FEATURES

WIRE CONNECTION GUIDE

INSTALLATION GUIDE

Before operating this set, please read these instructions completely.



#### **Sensors Distance**













#### UNABLE DETECTED OBJECTS



#### **Technological Specification**

Voltage: DC +12v

Current: 40 mA

Detect Distance: 2 - 150 cm

Detect Angle: H > 100 deg > 50 deg

Temperature: -20c to +65c

Should any problem persists, please contact your dealer, installer, and technician.

- Thanks for purchasing elfinx products -