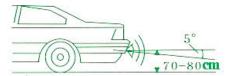

## **PL-6500**

# **ULTRASONIC - Parking Sensor**

## **OWNER'S MANUAL**

### **CONTENTS:**

OPERATING INSTRUCTIONS

DESCRIPTION OF FUNCTIONS AND FEATURES

WIRE CONNECTION GUIDE

INSTALLATION GUIDE

Before operating this set, please read these instructions completely.



#### **Sensors Distance**













#### UNABLE DETECTED OBJECTS



#### **Technological Specification**

Voltage: DC +12v

Current: 40 mA

Detect Distance: 2 - 150 cm

Detect Angle: H > 100 deg > 50 deg

Temperature: -20c to +65c

Should any problem persists, please contact your dealer, installer, and technician.

- Thanks for purchasing elfinx products -