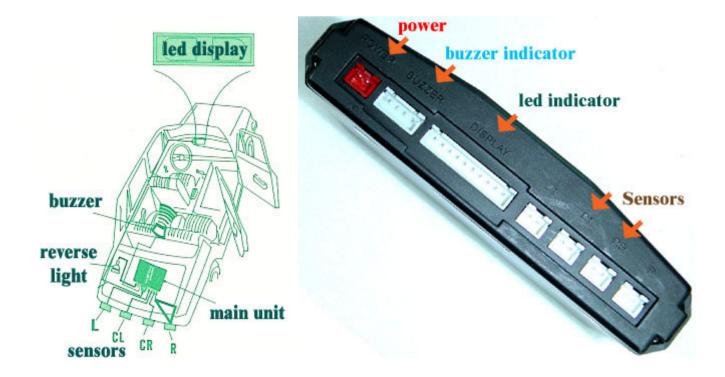

## **PL-6200**

# **ULTRASONIC - Parking Sensor**

### **OWNER'S MANUAL**

## CONTENTS:

OPERATING INSTRUCTIONS

DESCRIPTION OF FUNCTIONS AND FEATURES

WIRE CONNECTION GUIDE

INSTALLATION GUIDE

Before operating this set, please read these instructions completely.



#### **Sensors Distance**













#### UNABLE DETECTED OBJECTS



#### **Technological Specification**

Voltage: DC +12v

Current: 40 mA

Detect Distance: 2 - 150 cm

Detect Angle: H > 100 deg > 50 deg

Temperature: -20c to +65c

Should any problem persists, please contact your dealer, installer, and technician.

- Thanks for purchasing elfinx products -