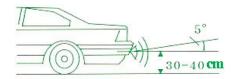

## **PL-6200**

# **ULTRASONIC - Parking Sensor**

### **OWNER'S MANUAL**

## CONTENTS:

OPERATING INSTRUCTIONS

DESCRIPTION OF FUNCTIONS AND FEATURES

WIRE CONNECTION GUIDE

INSTALLATION GUIDE

Before operating this set, please read these instructions completely.



#### **Sensors Distance**













#### UNABLE DETECTED OBJECTS



#### **Technological Specification**

Voltage: DC +12v

Current: 40 mA

Detect Distance: 2 - 150 cm

Detect Angle: H > 100 deg > 50 deg

Temperature: -20c to +65c

Should any problem persists, please contact your dealer, installer, and technician.

- Thanks for purchasing elfinx products -