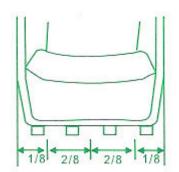

## **PL-6200**

# **ULTRASONIC - Parking Sensor**

### **OWNER'S MANUAL**

## CONTENTS:

OPERATING INSTRUCTIONS

DESCRIPTION OF FUNCTIONS AND FEATURES

WIRE CONNECTION GUIDE

INSTALLATION GUIDE

Before operating this set, please read these instructions completely.



#### **Sensors Distance**













#### UNABLE DETECTED OBJECTS



#### **Technological Specification**

Voltage: DC +12v

Current: 40 mA

Detect Distance: 2 - 150 cm

Detect Angle: H > 100 deg > 50 deg

Temperature: -20c to +65c

Should any problem persists, please contact your dealer, installer, and technician.

- Thanks for purchasing elfinx products -