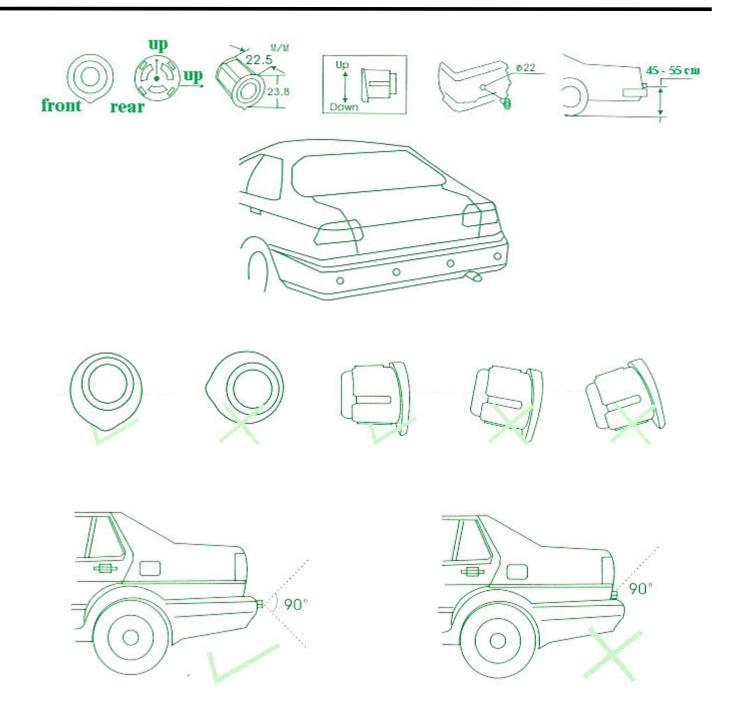

## **PL-6200**

# **ULTRASONIC - Parking Sensor**

### **OWNER'S MANUAL**

## CONTENTS:

OPERATING INSTRUCTIONS

DESCRIPTION OF FUNCTIONS AND FEATURES

WIRE CONNECTION GUIDE

INSTALLATION GUIDE

Before operating this set, please read these instructions completely.



#### **Sensors Distance**













#### UNABLE DETECTED OBJECTS



#### **Technological Specification**

Voltage: DC +12v

Current: 40 mA

Detect Distance: 2 - 150 cm

Detect Angle: H > 100 deg > 50 deg

Temperature: -20c to +65c

Should any problem persists, please contact your dealer, installer, and technician.

- Thanks for purchasing elfinx products -