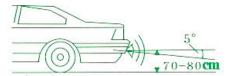

## **PL-6200**

# **ULTRASONIC - Parking Sensor**

### **OWNER'S MANUAL**

## CONTENTS:

OPERATING INSTRUCTIONS

DESCRIPTION OF FUNCTIONS AND FEATURES

WIRE CONNECTION GUIDE

INSTALLATION GUIDE

Before operating this set, please read these instructions completely.



#### **Sensors Distance**













#### UNABLE DETECTED OBJECTS



#### **Technological Specification**

Voltage: DC +12v

Current: 40 mA

Detect Distance: 2 - 150 cm

Detect Angle: H > 100 deg > 50 deg

Temperature: -20c to +65c

Should any problem persists, please contact your dealer, installer, and technician.

- Thanks for purchasing elfinx products -