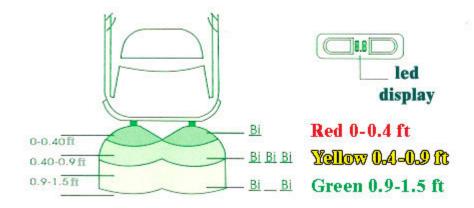

## **PL-6200**

# **ULTRASONIC - Parking Sensor**

### **OWNER'S MANUAL**

## CONTENTS:

OPERATING INSTRUCTIONS

DESCRIPTION OF FUNCTIONS AND FEATURES

WIRE CONNECTION GUIDE

INSTALLATION GUIDE

Before operating this set, please read these instructions completely.



#### **Sensors Distance**













#### UNABLE DETECTED OBJECTS



#### **Technological Specification**

Voltage: DC +12v

Current: 40 mA

Detect Distance: 2 - 150 cm

Detect Angle: H > 100 deg > 50 deg

Temperature: -20c to +65c

Should any problem persists, please contact your dealer, installer, and technician.

- Thanks for purchasing elfinx products -