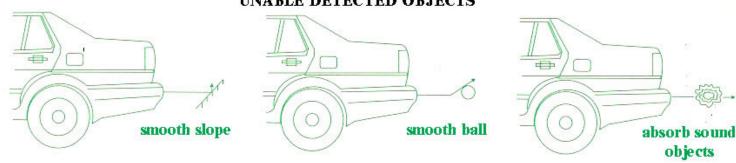

## **PL-6200**

# **ULTRASONIC - Parking Sensor**

### **OWNER'S MANUAL**

## CONTENTS:

OPERATING INSTRUCTIONS

DESCRIPTION OF FUNCTIONS AND FEATURES

WIRE CONNECTION GUIDE

INSTALLATION GUIDE

Before operating this set, please read these instructions completely.



#### **Sensors Distance**













#### UNABLE DETECTED OBJECTS



#### **Technological Specification**

Voltage: DC +12v

Current: 40 mA

Detect Distance: 2 - 150 cm

Detect Angle: H > 100 deg > 50 deg

Temperature: -20c to +65c

Should any problem persists, please contact your dealer, installer, and technician.

- Thanks for purchasing elfinx products -