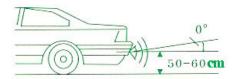

## **PL-6200**

# **ULTRASONIC - Parking Sensor**

### **OWNER'S MANUAL**

## CONTENTS:

OPERATING INSTRUCTIONS

DESCRIPTION OF FUNCTIONS AND FEATURES

WIRE CONNECTION GUIDE

INSTALLATION GUIDE

Before operating this set, please read these instructions completely.



#### **Sensors Distance**













#### UNABLE DETECTED OBJECTS



#### **Technological Specification**

Voltage: DC +12v

Current: 40 mA

Detect Distance: 2 - 150 cm

Detect Angle: H > 100 deg > 50 deg

Temperature: -20c to +65c

Should any problem persists, please contact your dealer, installer, and technician.

- Thanks for purchasing elfinx products -