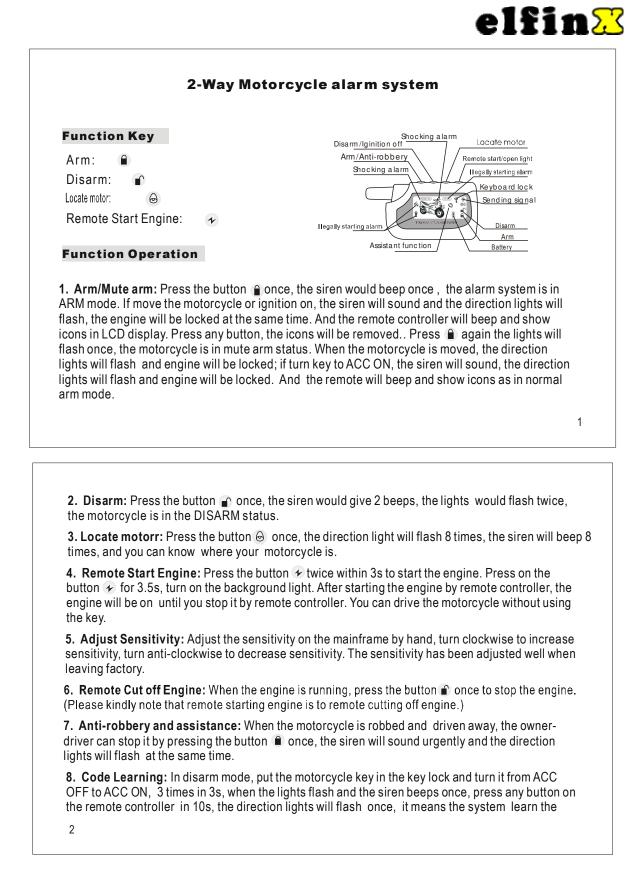

Remork(1): Low voltage auto tester is suggested to test which terminal is for turning off the engine.